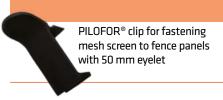

| 1000           |
| package contains 3 bm<br>95% non-transparency | 1500           |









- almost non-transparent shielding
- · very similar to living fence with shrubs
- · maintains color
- load carrying shield part is the knitted wires in which two-color strips are applied to imitate shrub leaves

## **Shielded link**

#### Shielded knitwear for 70% non-transparency

|       | <b>height</b><br>(mm) | <b>length</b><br>(m) |
|-------|-----------------------|----------------------|
| green | 1500                  | 25                   |
|       | 1600                  | 25                   |
|       | 1800                  | 25                   |
|       | 2000                  | 25                   |

#### Shielded knitwear for 90% non-transparency



#### Accessories