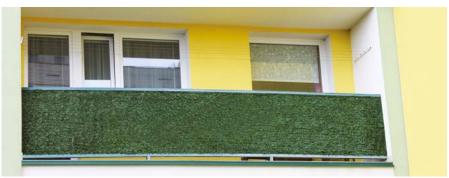

### **Artificial "living fence"**

| description                                   | height<br>(mm) |
|-----------------------------------------------|----------------|
| replaces the living fence                     | 1000           |
| package contains 3 bm<br>95% non-transparency | 1500           |

- almost non-transparent shielding
- · very similar to living fence with shrubs
- · maintains color
- load carrying shield part is the knitted wires in which two-color strips are applied to imitate shrub leaves