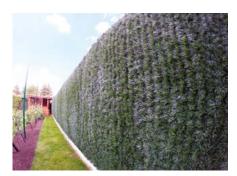

## **Shielded link**

#### Shielded knitwear for 70% non-transparency

|       | <b>height</b><br>(mm) | <b>length</b><br>(m) |
|-------|-----------------------|----------------------|
| green | 1500                  | 25                   |
|       | 1600                  | 25                   |
|       | 1800                  | 25                   |
|       | 2000                  | 25                   |