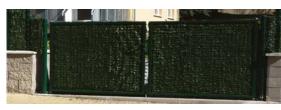

### **Artificial "living fence"**

| description                                   | height<br>(mm) |
|-----------------------------------------------|----------------|
| replaces the living fence                     | 1000           |
| package contains 3 bm<br>95% non-transparency | 1500           |

- almost non-transparent shielding
- · very similar to living fence with shrubs
- · maintains color
- load carrying shield part is the knitted wires in which two-color strips are applied to imitate shrub leaves