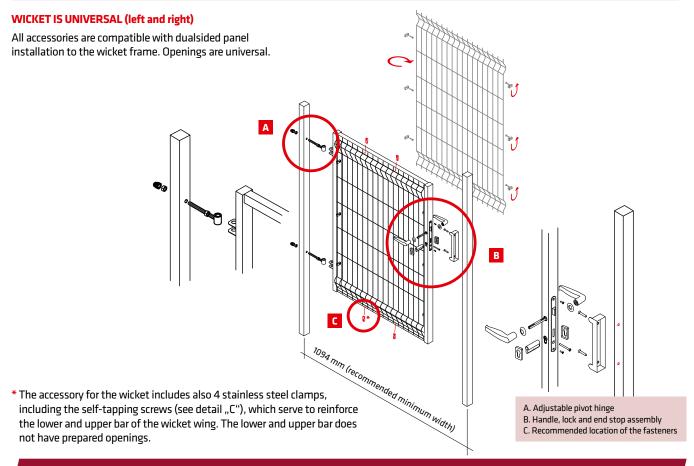

## **GATE IS UNIVERSAL**

All accessories are compatible with dualsided panel installation to the gate frame. Openings are universal. 4118 mm (recommended minimum width) \* The accessory for the gate includes also 16 stainless steel clamps, including A. Adjustable pivot hinge the self-tapping screws (see detail "D"), which serve to reinforce the lower B. Handle, lock and end stop assembly C. Central door latch with end stop and upper bar of the gate wing. The lower and upper bar does not have D. Recommended location of the fasteners prepared openings.