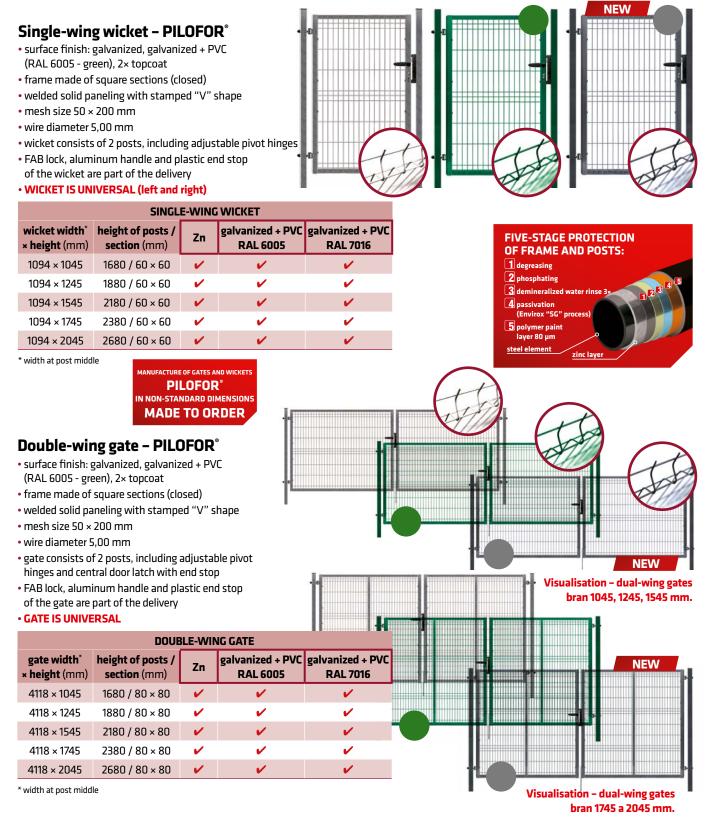

## Single-wing wicket – PILOFOR<sup>®</sup>

## Double-wing gate - PILOFOR<sup>®</sup>