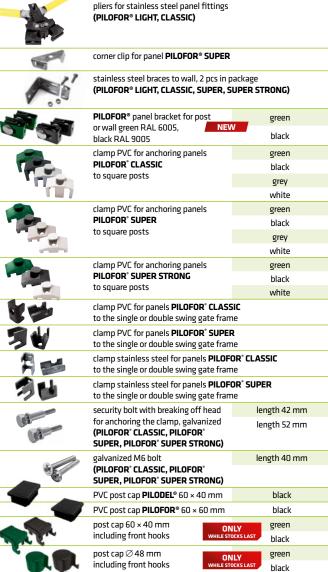

## Accessory for installation of welded panels PILOFOR®

escription

| escription                              |                                                                               |                      |
|-----------------------------------------|-------------------------------------------------------------------------------|----------------------|
| <b>1</b>                                | sleeve PVC for anchoring panels to round                                      | green                |
|                                         | posts 48 mm including bolt<br>(PILOFOR® LIGHT)                                | black                |
|                                         |                                                                               | grey                 |
| and the second                          | galvanized clamp                                                              | terminal             |
|                                         | for posts <b>PILOFOR</b> ® Ø 48 mm                                            | continuous           |
|                                         | galvanized + PVC RAL 6005 - green                                             | terminal             |
|                                         | clamp for posts <b>PILOFOR</b> ® Ø 48 mm                                      | continuous           |
| 💓 🖬 👘                                   | clamp for posts <b>PILOFOR®</b> Ø 48 mm, PVC                                  | green                |
| • • • • • • • • • • • • • • • • • • • • | including screw                                                               | black                |
|                                         | clamp for <b>PILOFOR</b> <sup>®</sup> LIGHT                                   | galvanized           |
| _                                       | RAL 6005 - green                                                              | galvanized + PVC     |
| <u> </u>                                | hook for anchoring panels <b>PILOFOR® CLASSIC</b> (inc                        | luding security nut) |
|                                         | galvanized clamp for anchoring panels                                         | galvanized           |
|                                         | CLASSIC, SUPER on cornered post                                               |                      |
| ADA                                     | clamp for <b>PILOFOR</b> * stainless steel - butterfly                        |                      |
| 12                                      | clamp for post <b>PILODEL</b> ® 60 × 40 mm,                                   | terminal             |
| 2                                       | galvanized                                                                    | continuous           |
| *                                       |                                                                               | corner               |
| 919                                     | clamp for post <b>PILODEL</b> <sup>®</sup> 60 × 40 mm,                        | terminal             |
|                                         | galvanized + PVC RAL 6005 - green                                             | continuous           |
| ~                                       |                                                                               | corner               |
| 3.00                                    | clamp for post <b>PILODEL</b> ® 60 × 40 mm,                                   | terminal             |
|                                         | galvanized + PVC RAL 7016 - anthracite                                        | continuous           |
| ~                                       |                                                                               | corner               |
| clamp for posts 60 × 60 mm,             |                                                                               | terminal             |
|                                         | green                                                                         | continuous           |
| 959                                     | clamp for posts 60 × 60 mm,                                                   | terminal             |
|                                         | black RAL 9005                                                                | continuous           |
|                                         | clamp for rectangular post <b>PILODEL® PRO</b>                                | green                |
|                                         | 60 × 40 mm stainless steel                                                    | black                |
| 0                                       | clamp PVC for posts 60 × 40 mm                                                | green                |
|                                         | to fix panels <b>PILOFOR</b> ®                                                | black                |
| 💓 📷                                     | clamp PVC for anchoring panels <b>PILOFOR</b> °                               | green                |
| •                                       | to posts 60 × 40 mm including screw                                           | black                |
| d.d.                                    | clamp for <b>PILOFOR® – ST</b>                                                | green                |
|                                         | on post 60 × 40 mm, PVC                                                       | black                |
| 1.1                                     | clamp for <b>PILOFOR® - PRO</b>                                               | green                |
| AN AN                                   | on post 60 × 40 mm, PVC WHILE STOCKS L                                        | AST black            |
|                                         | clamp for panel <b>PILOFOR®</b> with                                          | green                |
|                                         | shoulders for post 60 × 40 mm, ONLY<br>metal clip, PVC                        | -                    |
| 3994                                    | stainless steel panel fitting for infinite mount<br>(PILOFOR® LIGHT, CLASSIC) | ing                  |